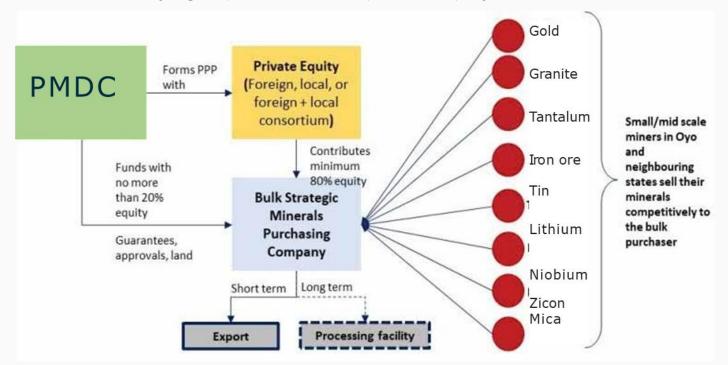

# The Proposal

Pacesetter Mineral Development Company (PMDC) in partnership with investors, business organizations and governments across the globe proposes to support the Oyo State Government in harnessing these strategic minerals, including gold, through Government-backed minerals bulk-buying, exploration and exploitation projects.

Oyo State's mineral endowment provides a powerful opportunity to tap into this growth. In particular, six minerals have been set aside as strategic minerals for prospecting by PMDC that are useful for this global shift towards more sustainable energy and transportation have potential in Oyo.

They can contribute to rapidly transforming Oyo State's economy by significantly increasing its share of Nigeria's GDP, boosting capital importation, raising the level of industrial activity, increasing internally generated revenue (IGR) to the State, and creating jobs by partnering with Foreign and Local investors through a joint venture with the Pacesetter Mining Company to explore Solid Mineral deposits in commercially viable quantities.