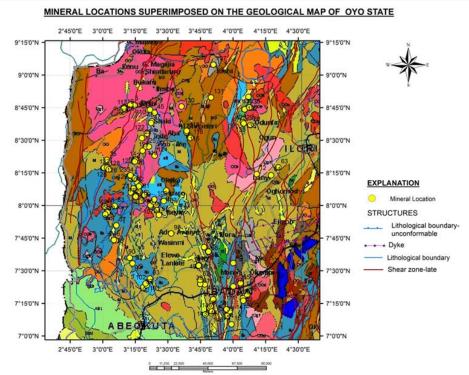

#### Mineral Locations With Interpreted Structures Superimposed on AIRBORNE RAD. VS MAG.