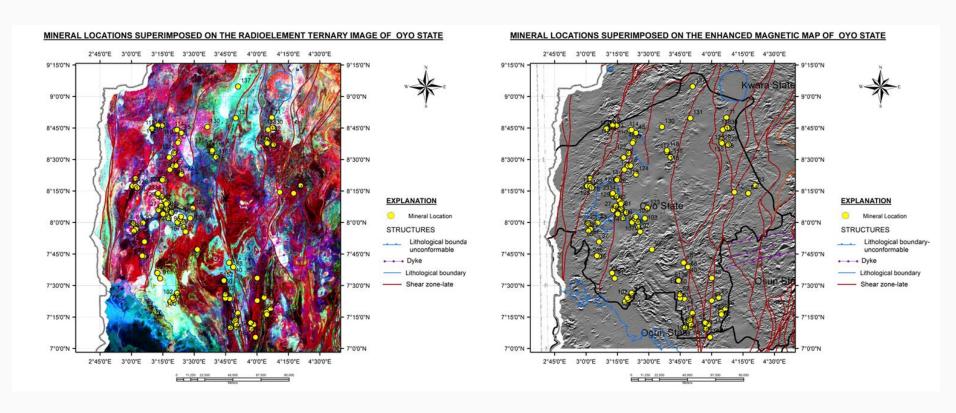

# Mineral Locations with Interpreted Structures Superimposed on Geology

#### Mineral Locations With Interpreted Structures Superimposed on AIRBORNE RAD. VS MAG.